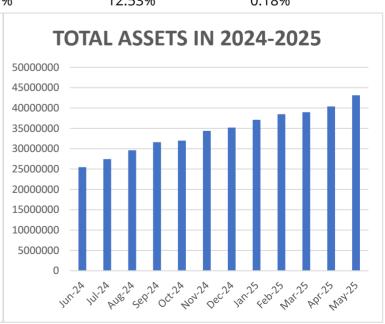

| Funding                             | 5/31/2025       | 4/30/2025       | Change         |
|-------------------------------------|-----------------|-----------------|----------------|
| Total Assets                        | \$43,149,206.21 | \$40,388,581.42 | \$2,760,624.80 |
| Average Funded Account Balance      | \$1,346.35      | \$1,287.65      | \$58.70        |
| Total Contributions                 | \$47,435,778.80 | \$45,517,652.50 | \$1,918,126.30 |
| Average Monthly Contribution Amount | \$117.24        | \$118.98        | -\$1.73        |
| Median Monthly Contribution Amount  | \$82.34         | \$82.07         | \$0.27         |
| Average Contribution Rate           | 3.39%           | 3.38%           | 0.01%          |
| Amount of Withdrawals               | \$8,262,073.97  | \$7,757,906.73  | \$504,167.24   |
| Accounts with a Full Withdrawal     | 4,881           | 4,714           | 167            |
| Accounts with a Partial Withdrawal  | 1,848           | 1,781           | 67             |
| Withdrawal Rate                     | 12.71%          | 12.53%          | 0.18%          |

| Funding                             |                                                                                                                                                      |
|-------------------------------------|------------------------------------------------------------------------------------------------------------------------------------------------------|
| Total Assets                        | Total balance for all accounts as of the reported date.                                                                                              |
| Average Funded Account Balance      | Average individual retirement savings account balance.                                                                                               |
| Total Contributions                 | Total amount of all contributions since inception.                                                                                                   |
| Average Monthly Contribution Amount | Average individual retirement savings account monthly contributions over the past month.                                                             |
| Median Monthly Contribution Amount  | Median amount of money contributed to Accounts over the past month.                                                                                  |
| Average Contribution Rate           | The average percentage of a Participating Employee's Compensation withheld and contributed to their Account via payroll deduction under the Program. |
| Amount of Withdrawals               | Total amount of retirement savings withdrawn by program participants since inception.                                                                |
| Accounts with a Full Withdrawal     | Total number of accounts with a full withdrawals since inception.                                                                                    |
| Accounts with a Partial Withdrawal  | Total number of accounts with a partial withdrawals since inception.                                                                                 |
| Withdrawal Rate                     | Accounts with a full withdrawal as a percent of Payroll Contributing Accounts since inception.                                                       |