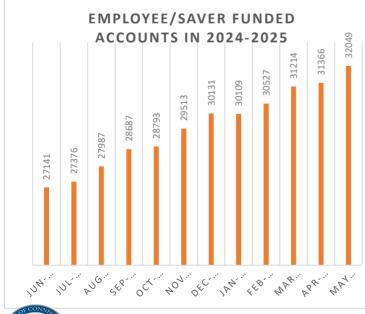

| Employee/Savers               | 5/31/2025 | 4/30/2025 | Change |
|-------------------------------|-----------|-----------|--------|
| Funded Accounts               | 32,049    | 31,366    | 683    |
| Payroll Contributing Accounts | 38,408    | 37,621    | 787    |
| Opt-Out Rate (first 30 days)  | 18.33%    | 18.22%    | 0.11%  |
| Multiple Employer Accounts    | 9,196     | 8,999     | 197    |
| Self-Enrolled Accounts        | 357       | 343       | 14     |

| Employee/Savers               |                                                                          |
|-------------------------------|--------------------------------------------------------------------------|
| Funded Accounts               | Total number of Participant's ROTH Individual Retirement Account ("IRA") |
|                               | held within the Program with funds greater than zero.                    |
| Payroll Contributing Accounts | All accounts receiving a contribution since inception.                   |
| Opt-Out Rate (first 30 days)  | Percentage of savers who opt out in the first 30 days.                   |
| Multiple Employer Accounts    | Employees with more than 1 employer record.                              |
| Self-Enrolled Accounts        | All accounts who have self-enrolled in the program as an individual.     |