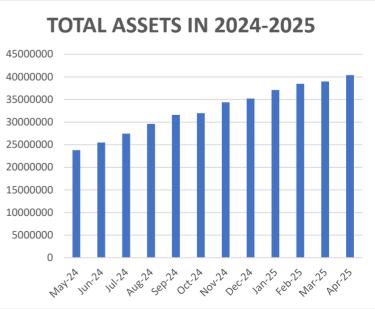

## **April 2025**

|                                                             | •               |                 |                |
|-------------------------------------------------------------|-----------------|-----------------|----------------|
| Employers                                                   | 4/30/2025       | 3/31/2025       | Change         |
| Employers Registered                                        | 7,464           | 7,172           | 292            |
| Employers That Started Payroll Deductions (Since Inception) | 3,508           | 3,450           | 58             |
| Employers Facilitating Deductions (last 90 days)            | 2,851           | 2,827           | 24             |
| Self-Exempted Employers                                     | 15,745          | 15,150          | 595            |
| Employee/Savers                                             | 4/30/2025       | 3/31/2025       | Change         |
| Funded Accounts                                             | 31,366          | 31,214          | 152            |
| Payroll Contributing Accounts                               | 37,621          | 36,764          | 857            |
| Opt-Out Rate (first 30 days)                                | 18.22%          | 18.30%          | -0.08%         |
| Multiple Employer Accounts                                  | 8,999           | 8,722           | 277            |
| Self-Enrolled Accounts                                      | 343             | 320             | 23             |
| Funding                                                     | 4/30/2025       | 3/31/2025       | Change         |
| Total Assets                                                | \$40,388,581.42 | \$38,989,740.85 | \$1,398,840.56 |
| Average Funded Account Balance                              | \$1,287.65      | \$1,249.11      | \$38.54        |
| Total Contributions                                         | \$45,517,652.50 | \$43,569,828.44 | \$1,947,824.06 |
| Average Monthly Contribution Amount                         | \$118.98        | \$124.85        | -\$5.87        |
| Median Monthly Contribution Amount                          | \$82.07         | \$81.56         | \$0.51         |
| Average Contribution Rate                                   | 3.38%           | 3.37%           | 0.01%          |
| Amount of Withdrawals                                       | \$7,757,906.73  | \$7,204,736.51  | \$553,170.22   |
| Accounts with a Full Withdrawal                             | 4,714           | 4,483           | 231            |
|                                                             |                 |                 |                |
| Accounts with a Partial Withdrawal                          | 1,781           | 1,687           | 94             |

| Funding                             |                                                                                                                                                      |  |
|-------------------------------------|------------------------------------------------------------------------------------------------------------------------------------------------------|--|
| Total Assets                        | Total balance for all accounts as of the reported date.                                                                                              |  |
| Average Funded Account Balance      | Average individual retirement savings account balance.                                                                                               |  |
| Total Contributions                 | Total amount of all contributions since inception.                                                                                                   |  |
| Average Monthly Contribution Amount | Average individual retirement savings account monthly contributions over the past month.                                                             |  |
| Median Monthly Contribution Amount  | Median amount of money contributed to Accounts over the past month.                                                                                  |  |
| Average Contribution Rate           | The average percentage of a Participating Employee's Compensation withheld and contributed to their Account via payroll deduction under the Program. |  |
| Amount of Withdrawals               | Total amount of retirement savings withdrawn by program participants since inception.                                                                |  |
| Accounts with a Full Withdrawal     | Total number of accounts with a full withdrawals since inception.                                                                                    |  |
| Accounts with a Partial Withdrawal  | Total number of accounts with a partial withdrawals since inception.                                                                                 |  |
| Withdrawal Rate                     | Accounts with a full withdrawal as a percent of Payroll Contributing Accounts since inception.                                                       |  |