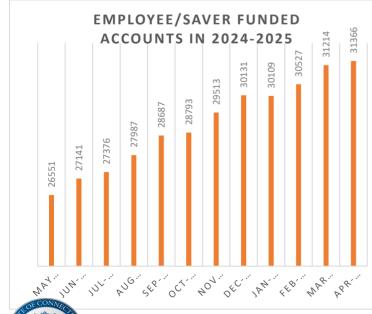

## **April 2025**

|                                                             | •               |                 |                |
|-------------------------------------------------------------|-----------------|-----------------|----------------|
| Employers                                                   | 4/30/2025       | 3/31/2025       | Change         |
| Employers Registered                                        | 7,464           | 7,172           | 292            |
| Employers That Started Payroll Deductions (Since Inception) | 3,508           | 3,450           | 58             |
| Employers Facilitating Deductions (last 90 days)            | 2,851           | 2,827           | 24             |
| Self-Exempted Employers                                     | 15,745          | 15,150          | 595            |
| Employee/Savers                                             | 4/30/2025       | 3/31/2025       | Change         |
| Funded Accounts                                             | 31,366          | 31,214          | 152            |
| Payroll Contributing Accounts                               | 37,621          | 36,764          | 857            |
| Opt-Out Rate (first 30 days)                                | 18.22%          | 18.30%          | -0.08%         |
| Multiple Employer Accounts                                  | 8,999           | 8,722           | 277            |
| Self-Enrolled Accounts                                      | 343             | 320             | 23             |
| Funding                                                     | 4/30/2025       | 3/31/2025       | Change         |
| Total Assets                                                | \$40,388,581.42 | \$38,989,740.85 | \$1,398,840.56 |
| Average Funded Account Balance                              | \$1,287.65      | \$1,249.11      | \$38.54        |
| Total Contributions                                         | \$45,517,652.50 | \$43,569,828.44 | \$1,947,824.06 |
| Average Monthly Contribution Amount                         | \$118.98        | \$124.85        | -\$5.87        |
| Median Monthly Contribution Amount                          | \$82.07         | \$81.56         | \$0.51         |
| Average Contribution Rate                                   | 3.38%           | 3.37%           | 0.01%          |
| Amount of Withdrawals                                       | \$7,757,906.73  | \$7,204,736.51  | \$553,170.22   |
| Accounts with a Full Withdrawal                             | 4,714           | 4,483           | 231            |
|                                                             |                 |                 |                |
| Accounts with a Partial Withdrawal                          | 1,781           | 1,687           | 94             |

| Employee/Savers               |                                                                         |  |
|-------------------------------|-------------------------------------------------------------------------|--|
| Funded Accounts               | Total number of Participant's ROTH Individual Retirement Account ("IRA" |  |
|                               | held within the Program with funds greater than zero.                   |  |
| Payroll Contributing Accounts | All accounts receiving a contribution since inception.                  |  |
| Opt-Out Rate (first 30 days)  | Percentage of savers who opt out in the first 30 days.                  |  |
| Multiple Employer Accounts    | Employees with more than 1 employer record.                             |  |
| Self-Enrolled Accounts        | All accounts who have self-enrolled in the program as an individual.    |  |