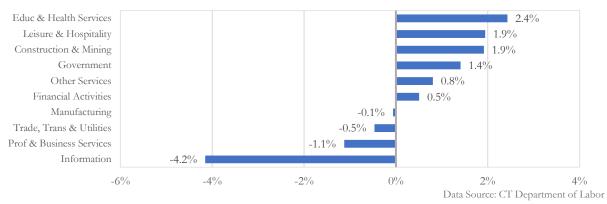

In FY 2024, Connecticut recovered all the nonfarm jobs lost in the March to April pandemic lock down period, with total nonfarm jobs at 105.2% of pre-pandemic levels in June 2024. The state's labor force grew 1.1% over the course of the fiscal year, contributing to employment growth of 12,000 positions (0.7%). The unemployment rate peaked at 4.5% in February, before declining to 3.9% in June. Overall, six industry sectors experienced annual growth and four declined year-over-year. Private Education and Health Services had the largest gain, while the Information sector lost the greatest share of its positions. Job growth compared to pre-pandemic levels is concentrated in three sectors: Private Education and Health Services; Trade, Transportation and Utilities; and Construction.