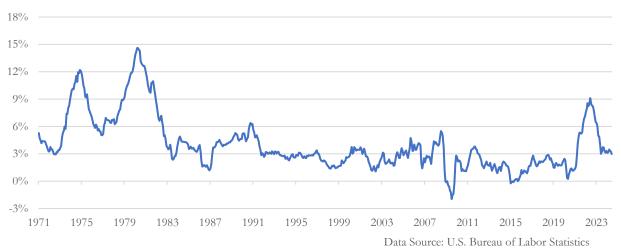

Throughout FY 2024, the Federal Reserve held the federal funds target rate at 5.25-5.5%, the highest level since 2007, to try to get inflation back down to its target rate (2%). Despite that, growth in prices for shelter, insurance, and other services proved stubborn, even as inflation on goods cooled. Overall inflation was still at 3.0% year-over-year in June according to the Consumer Price Index but was trending lower. Higher interest rates on mortgages, credit card debt, and business loans hit various sectors and consumers, but wage growth outpacing inflation and the strong labor market continued to support the economy.