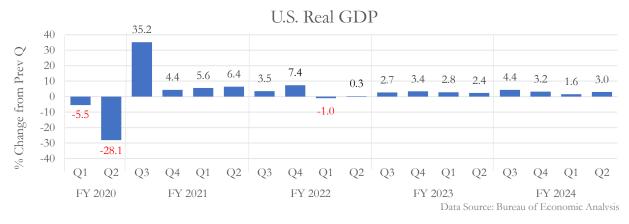

coming online. Nonetheless, some locations in Connecticut continued to see 5% year-over-year increases in the cost of apartments in FY 2024.

All quarters of FY 2024 saw growth in U.S. Gross Domestic Product (GDP), with inflation-adjusted national GDP growth of 3.0% between the second quarters of 2023 and 2024. Connecticut's economic growth over the fiscal year was slightly lower at 2.7%, with annualized growth of 2.5% in the third quarter of 2023, 5.8% in the fourth quarter, -0.3% in the first quarter of 2024, and 2.8% in the final quarter of the fiscal year.