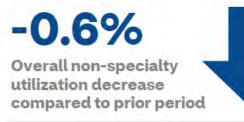

#### Observations

- PMPM medical costs have increased 3.9% Year-over-Year ("YoY") and accounted for 83% of total spend.
- PMPM Rx costs have decreased 2.8% YoY and accounted for 17% of total spend.
- The second table above illustrates the top 5 drivers of trend. Outpatient Surgery was the top driver of spend on a PMPM basis, increasing \$9.46 PMPM over last year