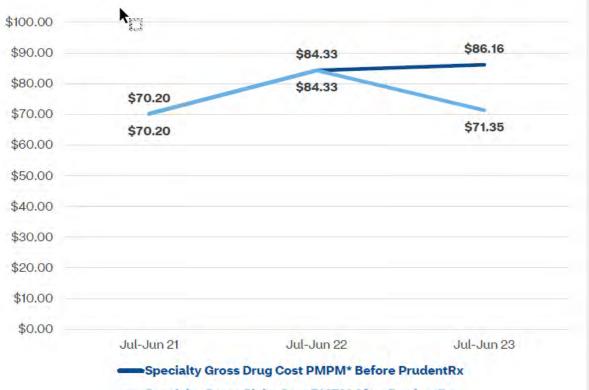

## **PrudentRx Solutions impact on specialty cost**

**PrudentRx Solutions** 

three year

key metrics

average

gross claim cost PMPM

\$4.89

accounting for

6.1% of total specialty

gross drug cost

before PrudentRx

32,086

claims representing

30.7%

of total specialty claims

-Specialty Gross Claim Cost PMPM After PrudentRx

 $^{\ast}$  Specialty Gross Cost adjusted to present Gross Drug Cost metrics prior to PrudentRx program.

Note: Does not include PrudentRx shared savings fee.