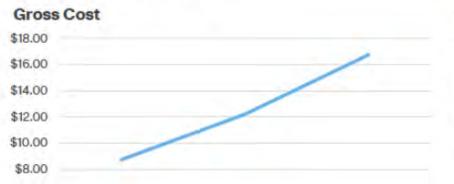

## **Top 5 non-specialty class performance**

|                                                   | Total        |           |               |                         |         | Gross Cost |         |
|---------------------------------------------------|--------------|-----------|---------------|-------------------------|---------|------------|---------|
| Non-Specialty Class (GPI2)                        | Gross Cost   | Utilizers | Gross Cost/Rx | Prevalence <sup>†</sup> | Peer*   | PMPM       | Peer*   |
| Antidiabetics                                     | \$30,179,038 | 14,369    | \$325.27      | 38.7220                 | 44.4196 | \$16.76    | \$40.66 |
| Adhd/Anti-Narcolepsy/Anti-<br>Obesitv/Anorexiants | \$8,996,468  | 10,048    | \$144.72      | 28.0153                 | 26.8702 | \$5.00     | \$10.39 |
| Dermatologicals                                   | \$8,063,331  | 36,188    | \$86.48       | 41.6439                 | 29.1083 | \$4.48     | \$3.21  |
| Antiasthmatic And Bronchodilator<br>Agents        | \$7,341,736  | 24,355    | \$88.47       | 36.4827                 | 31.4213 | \$4.08     | \$6.73  |
| Antidepressants                                   | \$7,283,377  | 28,511    | \$62.75       | 55.6718                 | 72.2870 | \$4.05     | \$3.39  |
| Other                                             | \$85,600,126 | 129,269   | \$65.97       | 354.3763                |         | \$47.54    | \$52.07 |
|                                                   |              |           |               |                         |         |            |         |

#### Three-year perspective