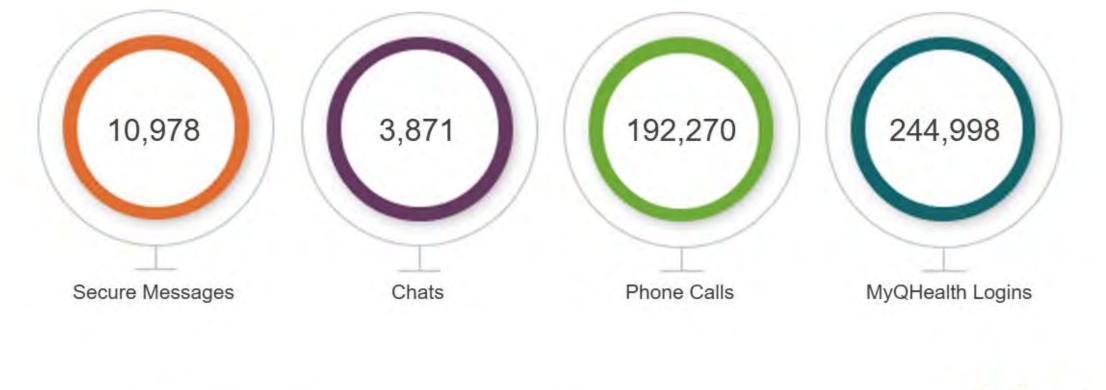

ld her "if I could give you a hug right now, I would" because she was really really helpful with me. I just wanted to make sure she knows she did an awesome job, and your team is **lucky to have her**.



#### **THRILLED** PROVIDER Reimbursement Help

I just wanted to give kudos and a shout-out to Branden. He helped with 3 complex issues today! I am a physician and know the work he did was **excellent, efficient and thorough**! I can't think of a better customer service experience that I have had! He was **intelligent, dogged, polite, professional, and pleasant**. It was just one of the **best experiences** I've had! It was encouraging to see what an excellent employee he is – you have an **amazing** guy on your hands!





## Modes of Successful Engagement Overview Core Group Engagement





Copyright © 2023 Quantum Health, Inc. - Confidential & Proprietary

State of Connecticut: 4/1/2023 to 11/30/2023



## Modes of Successful Engagement Overview Partnership Engagement



Copyright © 2023 Quantum Health, Inc. - Confidential & Proprietary

State of Connecticut: 4/1/2023 to 11/30/2023



## Web Registration by Relationship My QHealth



Copyright © 2023 Quantum Health, Inc. - Confidential & Proprietary

State of Connecticut : 4/1/2023 to 11/30/2023

**Overall** 

HEALTH



## Monthly All-Users





| Email Topic                                                                    | Sent*/Group                                         | Open<br>Rate      | CTOR           |
|--------------------------------------------------------------------------------|------------------------