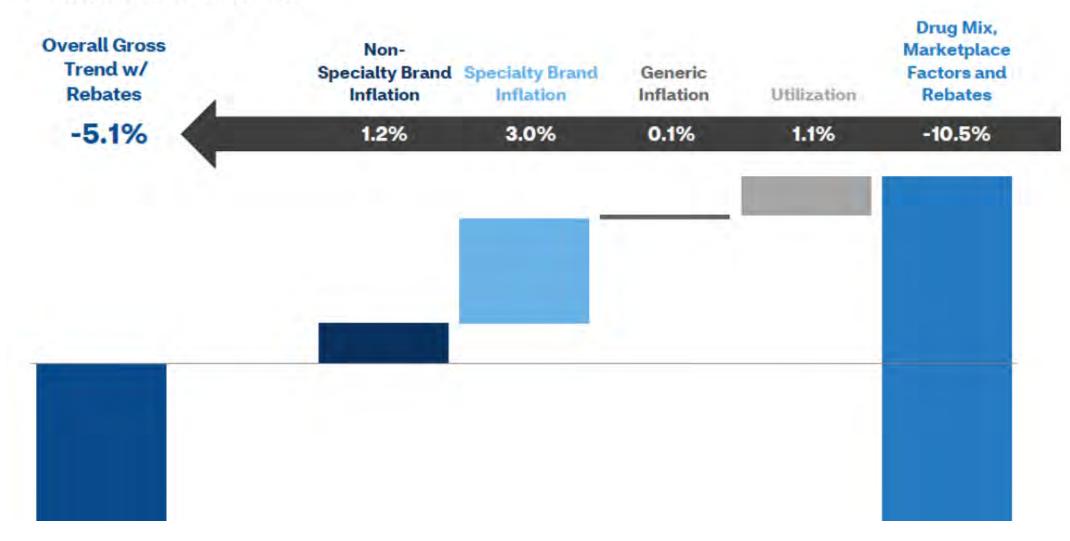

|                    |               |               |

#### Claims Summarv<sup>1</sup>

#### Observations

- PMPM medical costs have increased 3.9% Year-over-Year ("YoY") and accounted for 83% of total spend.
- PMPM Rx costs have decreased 2.8% YoY and accounted for 17% of total spend.
- The second table above illustrates the top 5 drivers of trend. Outpatient Surgery was the top driver of spend on a PMPM basis, increasing \$9.46 PMPM over last year

Reflects paid claims through October 2023. Claims for the current period have been completed using a factor of 0.97

Pharmacy costs reflect PrudentRx savings and other direct manufacturer savings. 2



# Pharmacy FY 2023



Net cost post-rebate\*\* three year compound annual growth rate **0.38%** 

#### Contribution to Trend



## **Top 5 non-specialty class performance**

|                                                   | Total        |           |               |                         |         | Gross Cost |         |
|---------------------------------------------------|--------------|-----------|---------------|-------------------------|---------|------------|---------|
| Non-Specialty Class (GPI2)                        | Gross Cost   | Utilizers | Gross Cost/Rx | Prevalence <sup>†</sup> | Peer*   | PMPM       | Peer*   |
| Antidiabetics                                     | \$30,179,038 | 14,369    | \$325.27      | 38.7220                 | 44.4196 | \$16.76    | \$40.66 |
| Adhd/Anti-Narcolepsy/Anti-<br>Obesitv/Anorexiants | \$8,996,468  | 10,048    | \$144.72      | 28.0153                 | 26.87