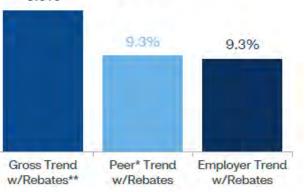

9        | 35.27     | 47.44    |
| Specialty                                |              |          |              |           |          |
| Specialty Total Gross Cost               | \$28,814,574 | 22.5%    | \$35,296,118 |           |          |
| Specialty Avg. Utilizers as % of Members | 1.5%         | 13.9%    | 1.7%         | 1.2%      | 1.3%     |
| Specialty Gross Cost PMPM                | \$64.06      | 21.0%    | \$77.52      | \$88.54   | \$110.27 |
| Specialty % of Total Gross Cost          | 45.8%        | 7.4%     | 49.2%        | 49.0%     | 46.8%    |
| Specialty % of Total Prescriptions       | 1.9%         | 14.9%    | 2.2%         | 1.7%      | 1.5%     |
| % Specialty Member Cost Share            | 4.8%         | -39,2%   | 2.9%         | 2.4%      | 1.9%     |





#### Your specialty and



#### \*Peer: Government

\*\* Rebates represent client share of invoiced rebates (less: point of sale rebates) as of report run date of 11-24-2023 and may not reconcile with rebate guarantees or rebates paid to date. Rebates included for this time period: 2023Q3 - 2023Q3. Prior period rebates include the same number of guarters as current period.

†Employer information is based on the most recent quarter ending Sep 30, 2023.

### Your top specialty classes by contribution to trend

**Key metrics** Specialty prescriptions represented 49.2% of total gross cost 2.2% of all prescriptions. **Newly launched** medications contributed 0.3% to specialty trend. **Price inflation** contributed 4.7% to specialty trend.





The top three (3) classes with the greatest contr