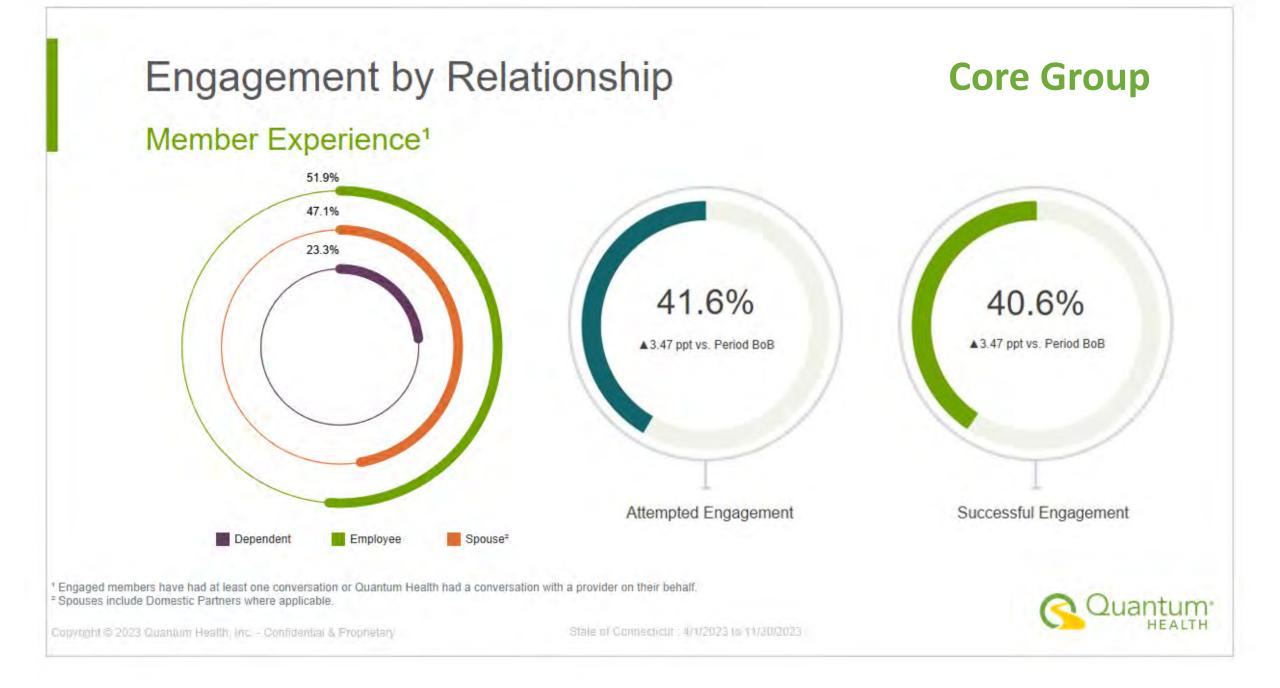

### **State of Connecticut**

9

Reporting Periods (Paid through October 2023)

Current Period: Incurred September 2022 – August 2023 Prior Period: Incurred September 2021 – August 2022