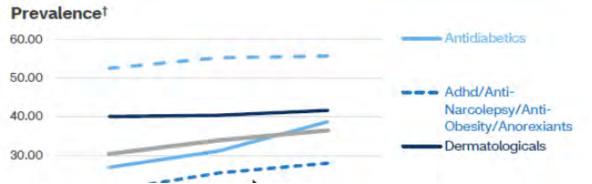

## **Top 5 non-specialty class performance**

|                                                   | Total        |           |               |                         |         | Gross Cost |         |
|---------------------------------------------------|--------------|-----------|---------------|-------------------------|---------|------------|---------|
| Non-Specialty Class (GPI2)                        | Gross Cost   | Utilizers | Gross Cost/Rx | Prevalence <sup>†</sup> | Peer*   | PMPM       | Peer*   |
| Antidiabetics                                     | \$30,179,038 | 14,369    | \$325.27      | 38.7220                 | 44.4196 | \$16.76    | \$40.66 |
| Adhd/Anti-Narcolepsy/Anti-<br>Obesitv/Anorexiants | \$8,996,468  | 10,048    | \$144.72      | 28.0153                 | 26.8702 | \$5.00     | \$10.39 |
| Dermatologicals                                   | \$8,063,331  | 36,188    | \$86.48       | 41.6439                 | 29.1083 | \$4.48     | \$3.21  |
| Antiasthmatic And Bronchodilator<br>Agents        | \$7,341,736  | 24,355    | \$88.47       | 36.4827                 | 31.4213 | \$4.08     | \$6.73  |
| Antidepressants                                   | \$7,283,377  | 28,511    | \$62.75       | 55.6718                 | 72.2870 | \$4.05     | \$3.39  |
| Other                                             | \$85,600,126 | 129,269   | \$65.97       | 354.3763                |         | \$47.54    | \$52.07 |
|                                                   |              |           |               |                         |         |            |         |

#### Three-year perspective