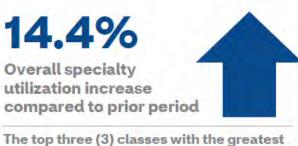

#### Observations

- PMPM medical costs have increased 3.9% Year-over-Year ("YoY") and accounted for 83% of total spend.
- PMPM Rx costs have decreased 2.8% YoY and accounted for 17% of total spend.
- The second table above illustrates the top 5 drivers of trend. Outpatient Surgery was the top driver of spend on a PMPM basis, increasing \$9.46 PMPM over last year