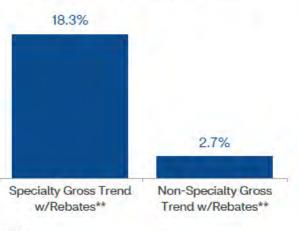

4    |
| Specialty                                |              |          |              |           |          |
| Specialty Total Gross Cost               | \$28,814,574 | 22.5%    | \$35,296,118 |           |          |
| Specialty Avg. Utilizers as % of Members | 1.5%         | 13.9%    | 1.7%         | 1.2%      | 1.3%     |
| Specialty Gross Cost PMPM                | \$64.06      | 21.0%    | \$77.52      | \$88.54   | \$110.27 |
| Specialty % of Total Gross Cost          | 45.8%        | 7.4%     | 49.2%        | 49.0%     | 46.8%    |
| Specialty % of Total Prescriptions       | 1.9%         | 14.9%    | 2.2%         | 1.7%      | 1.5%     |
| % Specialty Member Cost Share            | 4.8%         | -39,2%   | 2.9%         | 2.4%      | 1.9%     |





#### Your specialty and



#### \*Peer: Government

\*\* Rebates represent client share of invoiced rebates (less: point of sale rebates) as of report run date of 11-24-2023 and may not reconcile with rebate guarantees or rebates paid to date. Rebates included for this time period: 2023Q3 - 2023Q3. Prior period rebates include the same number of guarters as current period.

†Employer information is based on the most recent quarter ending Sep 30, 2023.

### Your top specialty classes by contribution to trend

**Key metrics** Specialty prescriptions represented 49.2% of total gross cost 2.2% of all prescriptions. **Newly launched** medications contributed 0.3% to specialty trend. **Price inflation** contributed 4.7% to specialty trend.





The top three (3) classes with the greatest contribution to specialty drug u