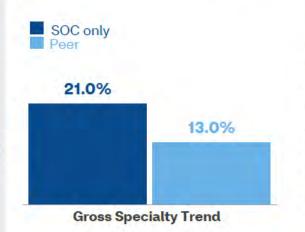

## **Top 5 non-specialty class performance**

|                                                   | Total        |           |               |                         |         | Gross Cost |         |
|---------------------------------------------------|--------------|-----------|---------------|-------------------------|---------|------------|---------|
| Non-Specialty Class (GPI2)                        | Gross Cost   | Utilizers | Gross Cost/Rx | Prevalence <sup>†</sup> | Peer*   | PMPM       | Peer*   |
| Antidiabetics                                     | \$30,179,038 | 14,369    | \$325.27      | 38.7220                 | 44.4196 | \$16.76    | \$40.66 |
| Adhd/Anti-Narcolepsy/Anti-<br>Obesitv/Anorexiants | \$8,996,468  | 10,048    | \$144.72      | 28.0153                 | 26.8702 | \$5.00     | \$10.39 |
| Dermatologicals                                   | \$8,063,331  | 36,188    | \$86.48       | 41.6439                 | 29.1083 | \$4.48     | \$3.21  |
| Antiasthmatic And Bronchodilator<br>Agents        | \$7,341,736  | 24,355    | \$88.47       | 36.4827                 | 31.4213 | \$4.08     | \$6.73  |
| Antidepressants                                   | \$7,283,377  | 28,511    | \$62.75       | 55.6718                 | 72.2870 | \$4.05     | \$3.39  |
| Other                                             | \$85,600,126 | 129,269   | \$65.97       | 354.3763                |         | \$47.54    | \$52.07 |
|                                                   |              |           |               |                         |         |            |         |