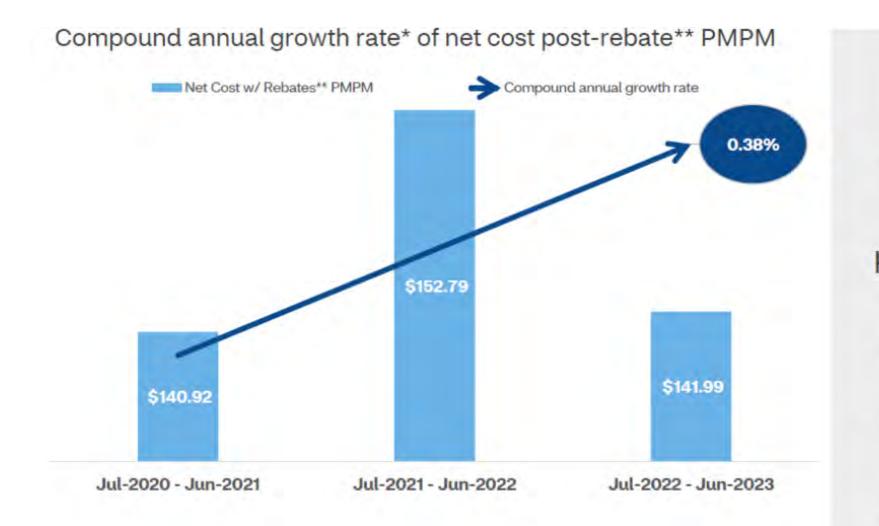

# Pharmacy FY 2023

Net cost post-rebate\*\* three year compound annual growth rate **0.38%** 