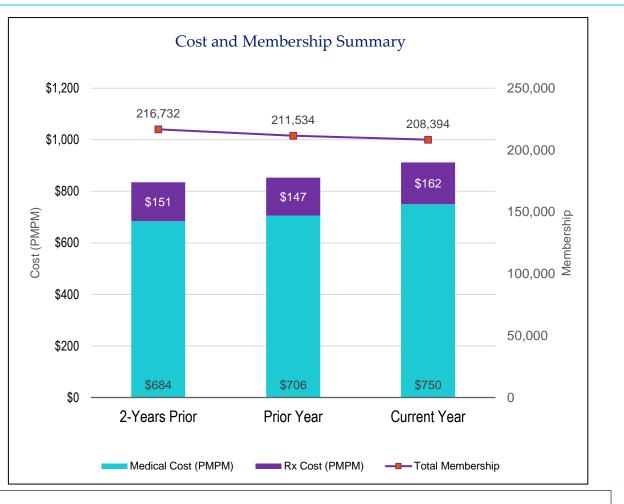

#### Actives & Non-Medicare Retirees All Plans

**Utilization Dashboard** 

Current Period: Incurred Aug 2023 – Jul 2024 Prior Period: Incurred Aug 2022 – Jul 2023

| Clai                       | ms Summary           | 1                  |                  |
|----------------------------|----------------------|--------------------|------------------|
|                            | Total Cost<br>(PMPM) | % of Total<br>Cost | Current<br>Trend |
| Medical                    | \$750.15             | 82%                | <b>▲</b> 6.3%    |
| Inpatient Facility         | \$151.66             | 17%                | <b>▲</b> 9.9%    |
| Outpatient Facility        | \$294.55             | 32%                | ▲ 5.5%           |
| Professional Services      | \$281.59             | 31%                | ▲ 5.3%           |
| Ancillary                  | \$22.35              | 2%                 | ▲ 5.1%           |
| Pharmacy <sup>2</sup>      | \$161.87             | 18%                | <b>^</b> 10.0%   |
| Total Cost                 | \$912.02             |                    | <b>▲</b> 6.9%    |
| Dri                        | ivers of Trend       |                    |                  |
| Service Category           | Current<br>PMPM      | Prior<br>PMPM      | Change           |
| Prescription Drugs - Brand | \$90.01              | \$80.27            | ▲ \$9.74         |
| Inpatient - Medical        | \$45.91              | \$38.25            | ▲ \$7.66         |
| Outpatient - Surgery       | \$93.35              | \$86.42            | ▲ \$6.92         |
| Inpatient - Surgery        | \$65.49              | \$60.74            | ▲ \$4.75         |
| Outpatient - Pharmacy      | \$54.86              | \$50.73            | <b>\$</b> 4.13   |
|                            |                      |                    |                  |

#### **Observations**

- PMPM medical costs have increased 6.3% Year-over-Year ("YoY") and accounted for 82% of total spend.
- PMPM Rx costs have increased 10.0% YoY and accounted for 18% of total spend.
- The second table above illustrates the top 5 drivers of trend. Prescription Drugs Brand was the top driver of spend on a PMPM basis, increasing \$9.74 PMPM over last year.

2 Pharmacy costs reflect PrudentRx savings.

<sup>1</sup> Reflects paid claims through September 2024. Claims for the current period have been completed using a factor of 0.95