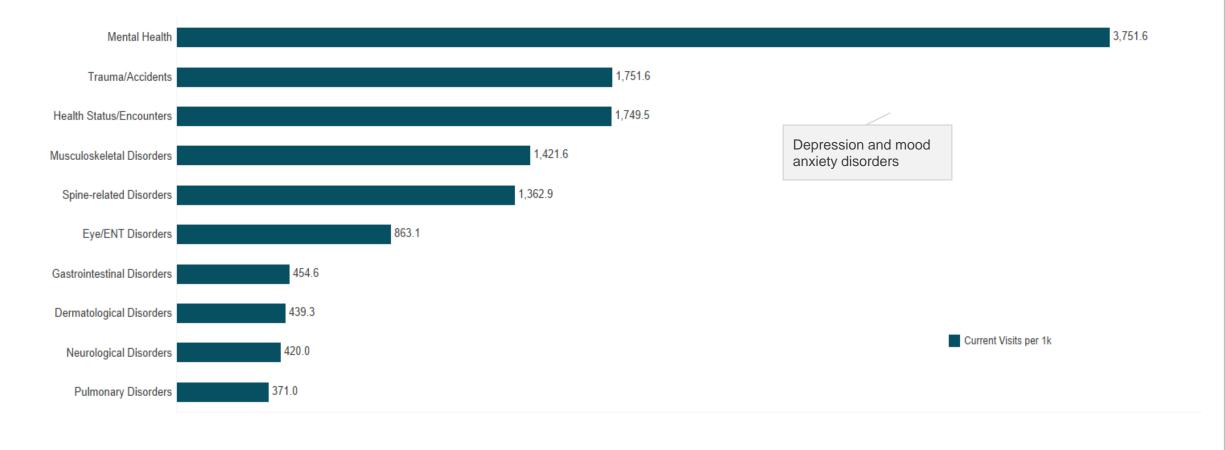

## Top Conditions by Prevalence Analyzing where members are using their benefits

Note that members can be associated with more than one condition. Top 10 conditions based on number of visits in the reporting period are displayed. The data used on this dashboard is a on paid-date basis instead of service-date basis.

State of Connecticut : 8/1/2023 to 7/31/2024