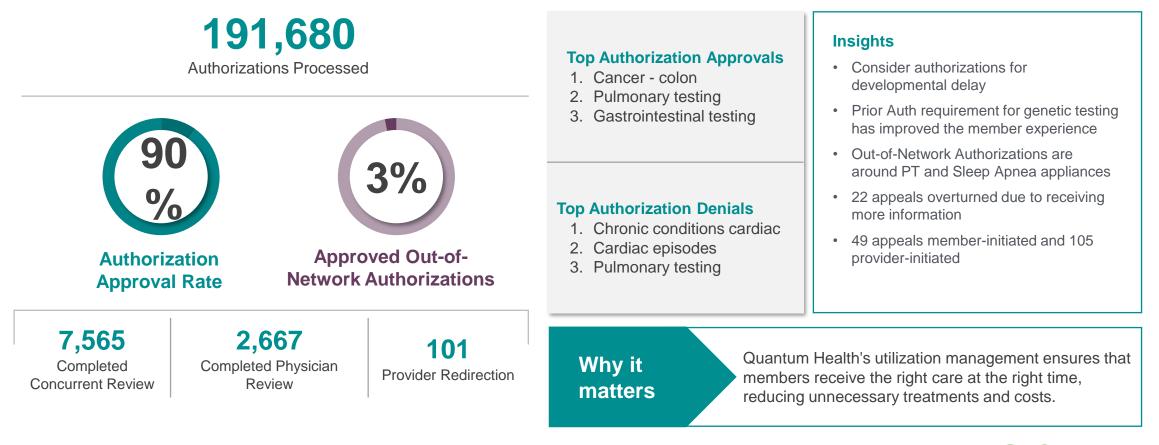

#### **Hot Topics For Your Members**

- Submitting claims through the Anthem Portal
- Lab services at New Haven Hospital
- Claims processing incorrectly through Anthem

**Utilization Management Overview** 

Streamlining utilization management for providers and members