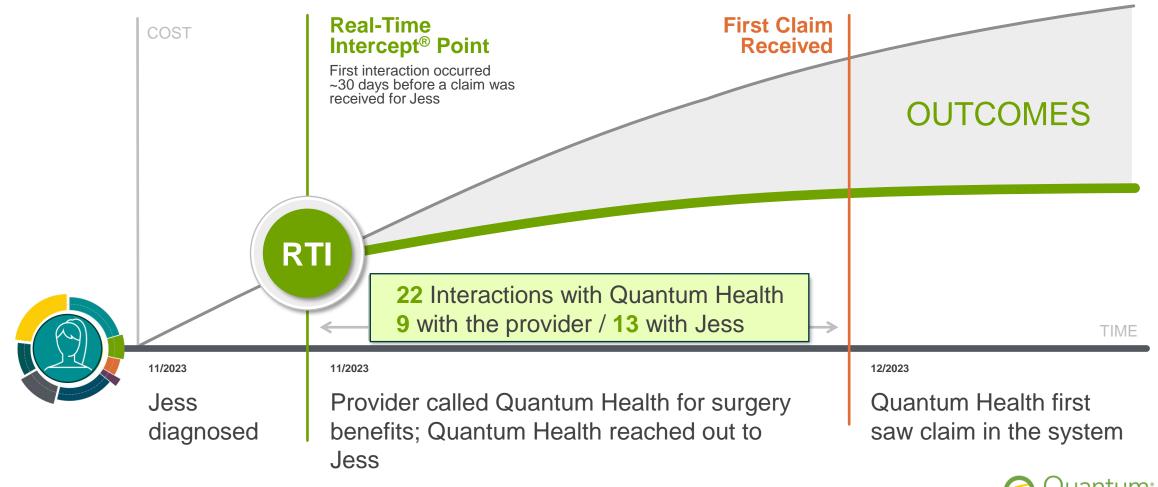

# RTI helps deliver improved clinical and financial outcomes

Guiding Jess through a cancer diagnosis 22 times before the first claims