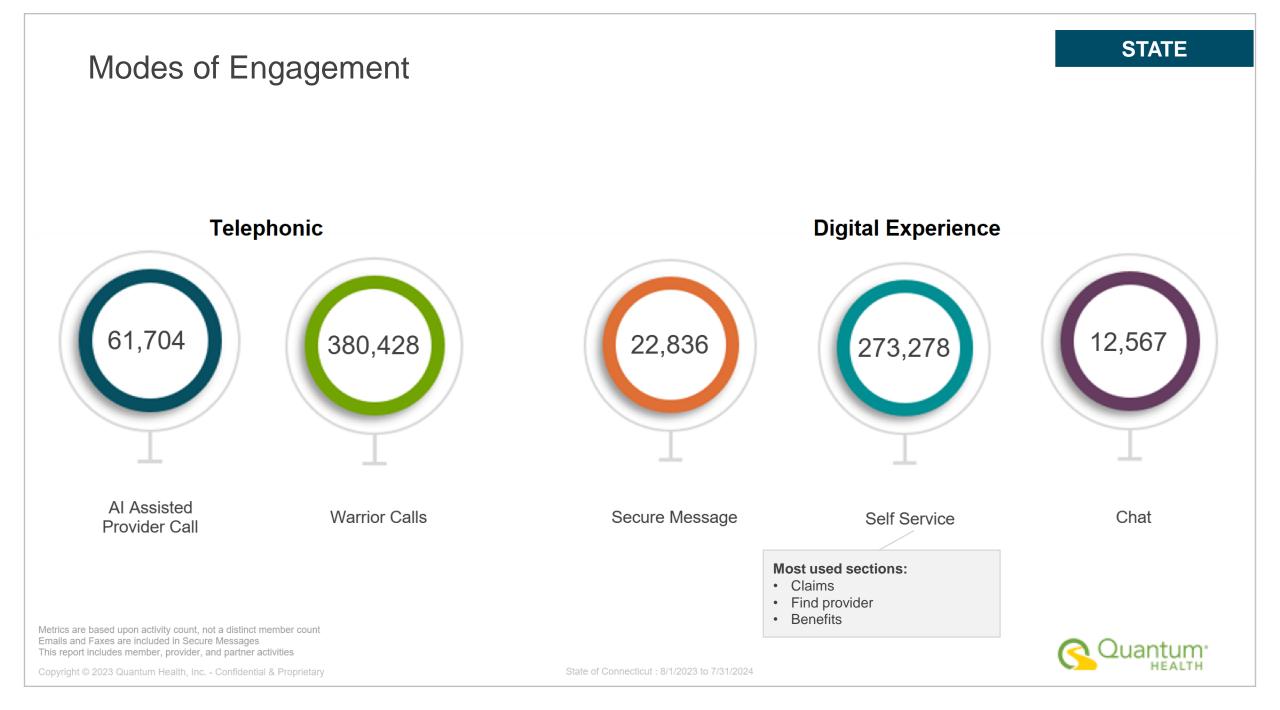

#### Partnership 2.0

As of 11/1/24 we have 168 groups enrolled totaling over 25,000 employees and just over 60,000 members.

At the end of October final rate letters were sent to existing group leads regarding the rerate in the Medicare Advantage Plan.

Last week quarterly partnership meeting invitations were emailed to our group contacts. Those dates/times are 11/18 at 9 am and 11/21 at 3 pm. We plan to provide an early rate range projection for the 7/1/25 renewal during these times.

#### Partnership 1.0

As of 11/1/24 we still have 5 groups remaining totaling approximately 2,500 employees and 3,500 members.