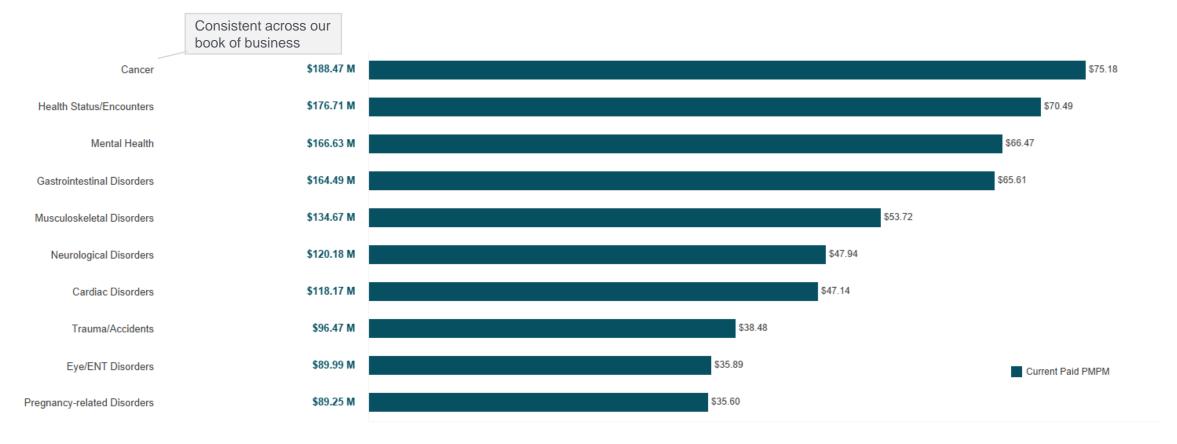

## Top 10 Conditions by Cost

### Identifying High-Cost Conditions to Drive Targeted Interventions

Note that members can be associated with more than one condition.

Top 10 conditions based on total paid amount in the reporting period are displayed.

This dashboard is calculated on a paid date basis and includes dollar amounts from both eligible and non eligible members.

State of Connecticut : 8/1/2023 to 7/31/2024