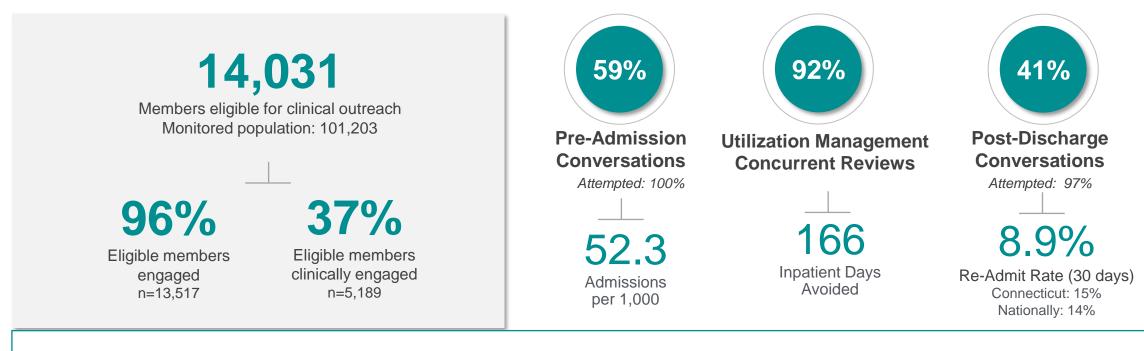

## **Clinical Intervention**

Early, ongoing engagement improves clinical outcomes

#### Insights

- Top Readmission Conditions: Chemo, Mental Health and Sepsis
  - · Consider enhanced coordination for mental health
  - Consider PPOM/ECR
- Opportunity to improve post-discharge engagement