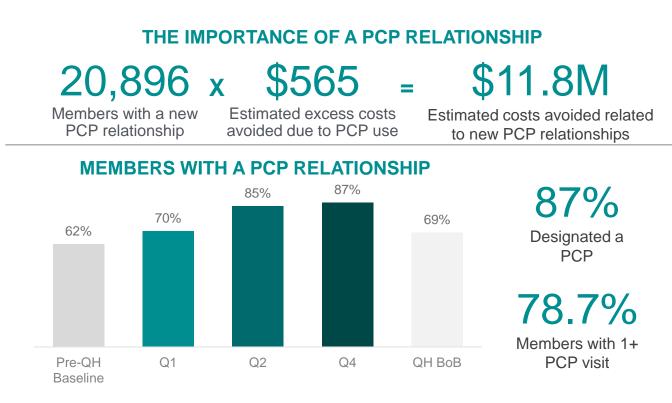

### **Primary Care Provider Utilization**

Encouraging primary care providers and routine care

#### Insights

- PCP utilization helps to ensure timely specialist care and appropriate referrals, leading to using healthcare more efficiently.
- Regular visits to the PCP helps with early detection of health issues
- PCP utilization can help with managing chronic conditions & the continuity of care
- Members utilizing the ER only 6.1% don't have PCP
- Members utilizing Urgent Care, only 10.4% don't have a PCP