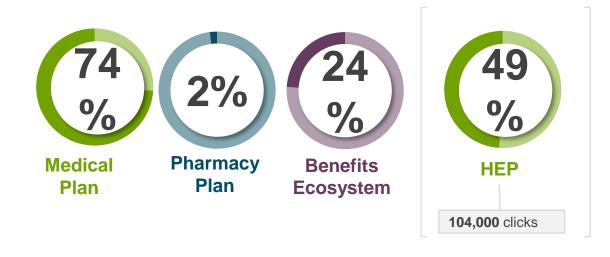

#### **Hot Topics For Your Members**

- Submitting claims through the Anthem Portal
- Lab services at New Haven Hospital
- Claims processing incorrectly through Anthem

**Utilization Management Overview** 

Streamlining utilization management for providers and members